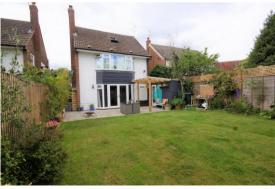

Outside, to the front, is a pavior driveway providing ample parking. The rear gardens are private, mainly laid to lawn and with shrub borders. There is a broad patio outside the sitting room for entertaining and linking the house with the games room.