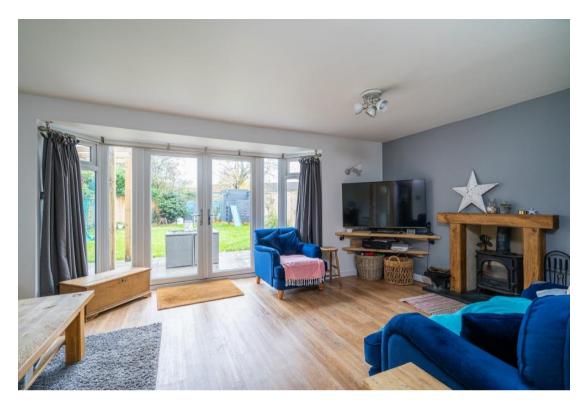

On the ground floor, in addition to the kitchen/dining room. there is a family room to the front with a cloakroom plus the sitting room. The sitting room is at the rear and has a newly fitted wood burning stove and new French doors opening onto the patio.