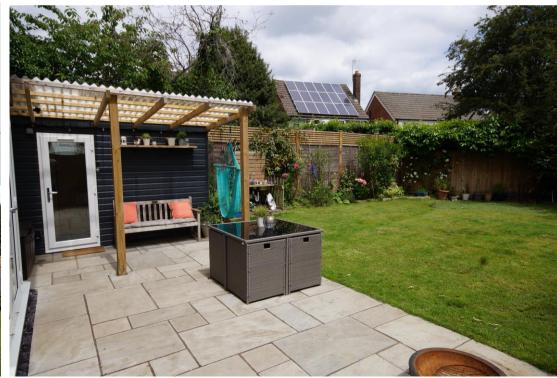

Tucked away on the side of the house, and making great use of an otherwise dead space, is a newly added office, games room and storage area. The storage area and office are accessed from the front and the games room from the rear patio.

Outside, to the front, is a pavior driveway providing ample parking. The rear gardens are private, mainly laid to lawn and with shrub borders. There is a broad patio outside the sitting room for entertaining and linking the house with the games room.