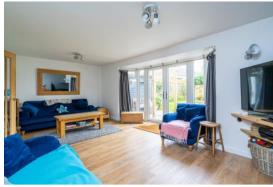

On the ground floor, in addition to the kitchen/dining room. there is a family room to the front with a cloakroom plus the sitting room. The sitting room is at the rear and has a newly fitted wood burning stove and new French doors opening onto the patio.