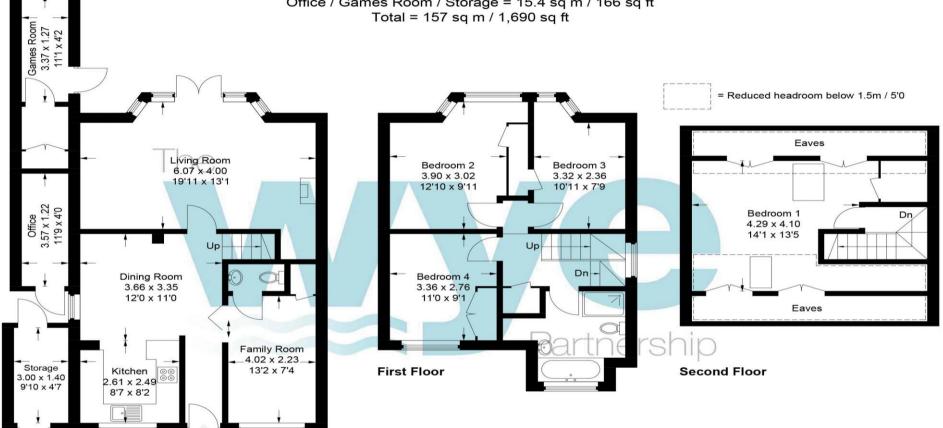

# Willow Brook

Approximate Gross Internal Area Ground Floor = 59.4 sa m / 639 sa ftFirst Floor = 45.9 sq m / 494 sq ft

Second Floor = 36.3 sq m / 391 sq ft

(Including Eaves)

Office / Games Room / Storage = 15.4 sq m / 166 sq ft

This plan is for layout guidance only. Not drawn to scale unless stated. Windows and door openings are approximate. Whilst every care is taken in the preparation of this plan, please check all dimensions, shapes and compass bearings before making any decisions reliant upon them. © CJ Property Marketing Ltd Produced for Wye Country