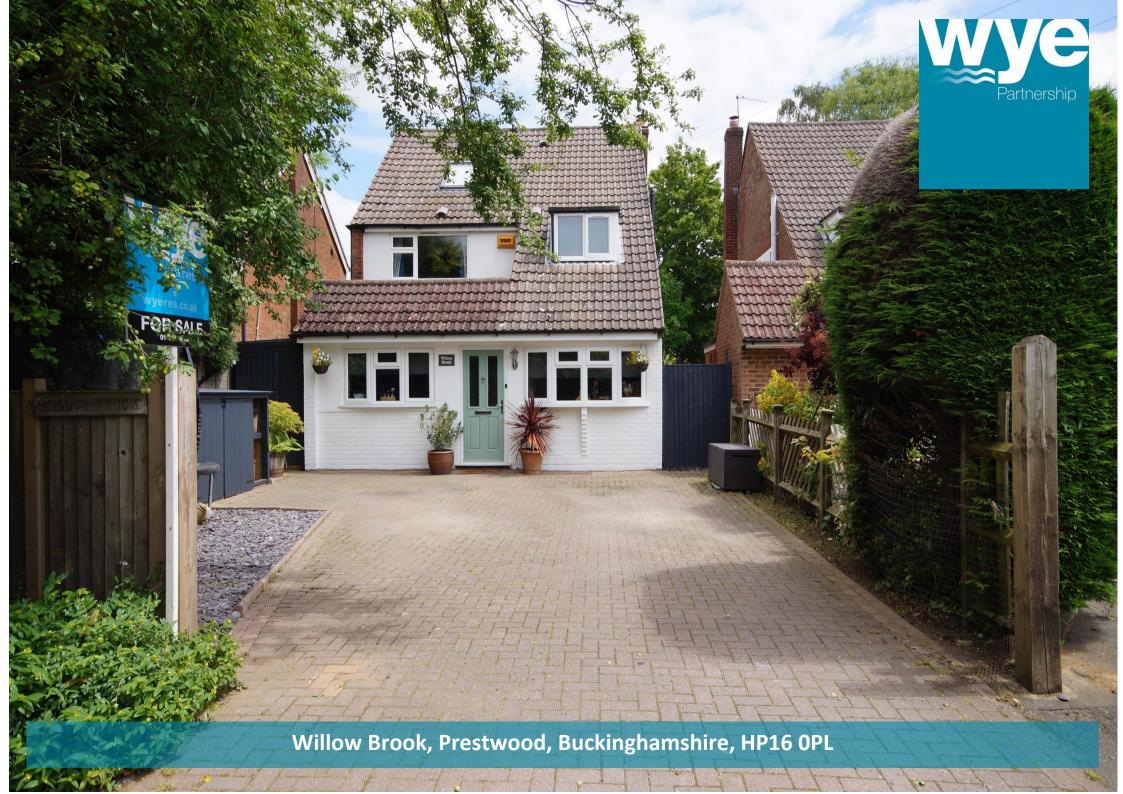

# beautifully presented detached house with four bedrooms, in a very convenient location in the heart of the village

Entrance hall | Living room | Kitchen/Dining room | Family room | Cloakroom | Four bedrooms | Family bathroom | Office/Games room/Storage rooms | Private rear garden | Driveway parking

\_\_\_\_\_

Willow Brook is a four bedroomed, detached house situated in the heart of Prestwood village close to all the excellent amenities and schooling.

Having been updated and improved by the present owners this fourbedroom, detached house is being offered in excellent decorative condition and has recently benefitted from a refitted fully integrated kitchen and a newly fitted family bathroom with bath and shower cubicle.

Outside, to the front, is a pavior driveway providing ample parking. The rear gardens are private, mainly laid to lawn and with shrub borders. There is a broad patio outside the sitting room for entertaining and linking the house with the games room.