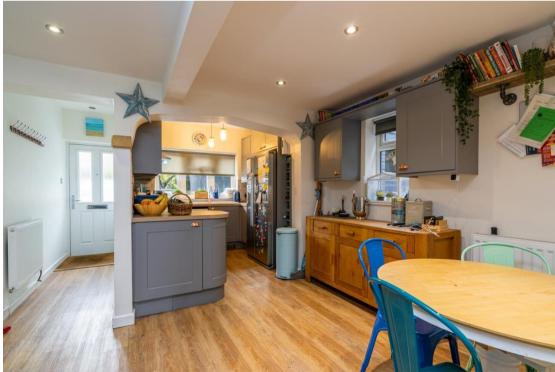

\_\_\_\_\_

Willow Brook is a four bedroomed, detached house situated in the heart of Prestwood village close to all the excellent amenities and schooling.

Having been updated and improved by the present owners this fourbedroom, detached house is being offered in excellent decorative condition and has recently benefitted from a refitted fully integrated kitchen and a newly fitted family bathroom with bath and shower cubicle.

On the ground floor, in addition to the kitchen/dining room. there is a family room to the front with a cloakroom plus the sitting room. The sitting room is at the rear and has a newly fitted wood burning stove and new French doors opening onto the patio.